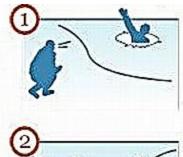

## Как помочь человеку оказавшемуся в воде:

Крикните пострадавшему, что идёте к нему на помощь, вызовите службу спасения по телефонам 101 или 112.

Если человек провалился недалеко от берега, можно бросить ему верёвку, шарф, подать длинную палку, доску, лестницу.