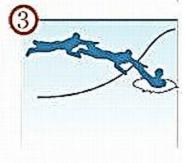

## Как помочь человеку оказавшемуся в воде:

Крикните пострадавшему, что идёте к нему на помощь, вызовите службу спасения по телефонам 101 или 112.

Если человек провалился недалеко от берега, можно бросить ему верёвку, шарф, подать длинную палку, доску, лестницу.

Попробуйте аккуратно подползти к пострадавшему, подать руку и вытащить за одежду. Помогать пострадавшему могут одновременно несколько человек, не подползая на край пролома, держа друг друга за ноги.

Действовать нужно решительно, смело, быстро, поскольку пострадавший теряет силы, замерзает и может утонуть.