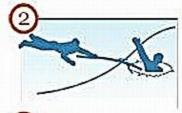

## Как помочь человеку оказавшемуся в воде:

Крикните пострадавшему, что идёте к нему на помощь, вызовите службу спасения по телефонам 101 или 112.

Если человек провалился недалеко от берега, можно бросить ему верёвку, шарф, подать длинную палку, доску, лестницу.

Попробуйте аккуратно подползти к пострадавшему, подать руку и вытащить за одежду. Помогать пострадавшему могут одновременно несколько человек, не подползая на край пролома, держа друг друга за ноги.

Действовать нужно решительно, смело, быстро, поскольку пострадавший теряет силы, замерзает и может утонуть.