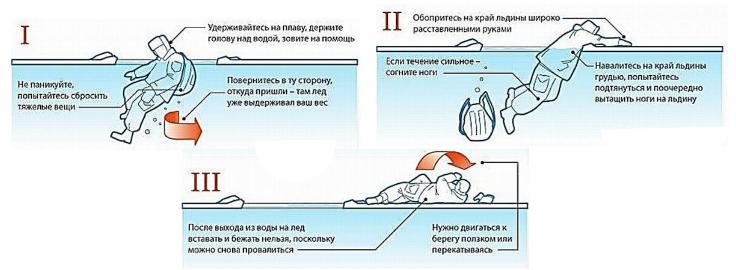

## МКУ «Отдел по делам ГОЧС и ОБ» информирует

## Что делать, если вы провалились под лёд

## Если лёд проломился, и вы оказались в воде:



## Как помочь человеку оказавшемуся в воде:



Крикните пострадавшему, что идёте к нему на помощь, вызовите службу спасения по телефонам 101 или 112.



Если человек провалился недалеко от берега, можно бросить ему верёвку, шарф, подать длинную палку, доску, лестницу.



Попробуйте аккуратно подползти к пострадавшему, подать руку и вытащить за одежду. Помогать пострадавшему могут одновременно несколько человек, не подползая на край пролома, держа друг друга за ноги.



Действовать нужно решительно, смело, быстро, поскольку пострадавший теряет силы, замерзает и может утонуть.

После извлечения пострадавшего из ледяной воды его нужно согреть